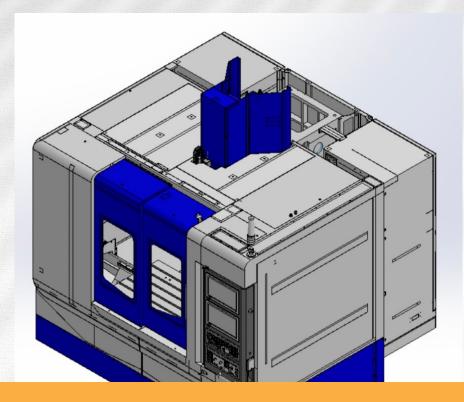

# **Waterjet Laser Machine**

#### **About this machine**

This machine's laser beam is guided by a waterjet that removes dust and leaves no cracks. It performs cold laser processing that effectively reduces thermal effects and debris and therefore significantly enhances yield rates. It can process diverse materials, especially hard and brittle materials that are subject to the damage caused by heat, contamination, and deformation.

## **SPECIFICATION**

- Laser source: 515/532 nm, 20W-200 W (optional )
- Pulse frequency > 1 KHz
- Pulse energy > 2 200 mJ
- Motion stage XYZ: 500\*500\*100 mm at < 5um resolution
- Vision > 5M pixels for positioning (optional)
- Hortech/Fagor or (Fanuc) controller with HMI & PLC IO
- Model: 3 axis/4 axis /5 axis, or custom designed