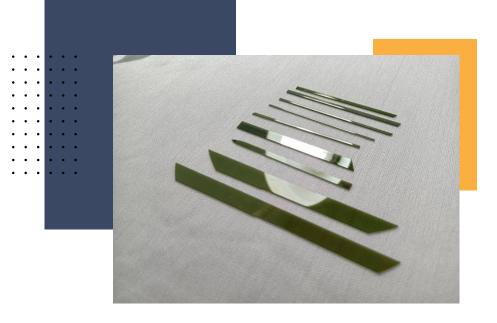

## **APPLICATIONS**

- Precision cutting on metal plates
- Deep micro-holes on alloy metal
- Diamond blade/saw cutting
- Semi-cutting on SiC substrates
- Metal mesh holes