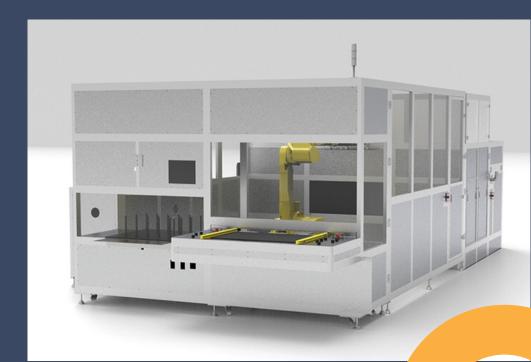

# **Waterjet Laser Machine**

#### **About this machine**

This machine's laser beam is guided by a waterjet that removes dust and leaves no cracks. It performs cold laser processing that effectively reduces thermal effects and debris and therefore significantly enhances yield rates. It can process diverse materials, especially hard and brittle materials that are subject to the damage caused by heat, contamination, and deformation.

## **SPECIFICATION**

- Laser source: 515/532 nm, 20W-200 W (optional )
- Pulse frequency > 1 KHz
- Pulse energy > 2 200 mJ
- Motion stage XYZ: 500\*500\*100 mm at < 5um resolution
- Vision > 5M pixels for positioning (optional)
- Hortech/Fagor or (Fanuc) controller with HMI & PLC IO
- Model: 3 axis/4 axis /5 axis, or custom designed